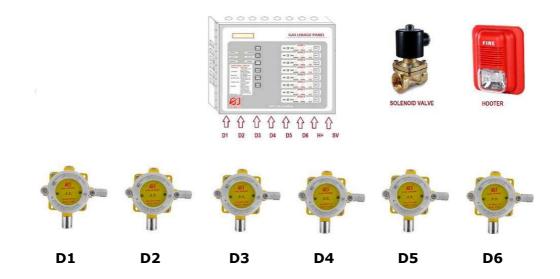

remains two for Output.
- Protection against wrong wire connection and over range.
- MCU Based
- Fast Response
- Simple installation and maintenance
- Weatherproof & Flamepoof enclosure

# **TECHNICAL DATA SHEET**





## **Technical Specifications:**

Detection Principle : Semiconductor

• Sampling : Diffusion

Range : up to 300 PPM

Power Supply : 24 VDC

• Power (MAX) : 350 mA @ 24VDC

Environmental Tempreature : 0 to 55°C

• Environmental Humidity : 95% (Non-Condensing)

Output : SPDT
Alarm Level : 30 PPM
Response Time : <10 Sec</li>
Enclosure Class : IP66

Mechanical Interface : 3/4" NPT Three Side

Total Diamentions
Color
(L)180mm\*(W)180mm\*(H)100mm
TOP GRAY & BOTTOM YELLOW

Housing Material : Aluminium Alloy

• Certificate : CMRI, BIS, PESO(CCOE)

#### **Installation Reference:**