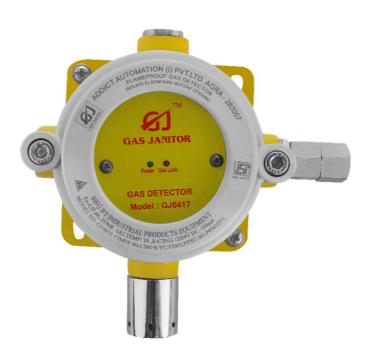

### **AMMONIA LEAKAGE DETECTOR-GJ0417**

## **Description:**

The **GJ0417** is a wall mounted or fixed type Ammonia leakage detector. This device senses the Ammonia gas leakage and gives LED indication and send signal to control panel also. Detectors and control panel connected with four core cables. And it is installed near gas leakage points. This device is also compatible to operate solenoid valve, Hooter, Siren, Fire Panel and BMS with some customization.

Output : SPDT
Alarm Level : 30 PPM
Response Time : <10 Sec</li>
Enclosure Class : IP66

Mechanical Interface : 3/4" NPT Three Side

Total Diamentions
Color
(L)180mm\*(W)180mm\*(H)100mm
TOP GRAY & BOTTOM YELLOW

Housing Material : Aluminium Alloy

• Certificate : CMRI, BIS, PESO(CCOE)